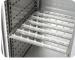

## **DETAILS**

Digital control

Inner LED light

Shelf for salami

Humidity sensor

Suitable for salami/ham

Suitable for cheese

Cheese shelf set (N.4 Shelves) orderable

#### **GENERAL FEATURES**

| Refrigerated curing meat upright (TROPICALIZED)                              | • |
|------------------------------------------------------------------------------|---|
| Stainless Steel exterior and interior                                        | • |
| Ventilated Cooling                                                           | • |
| Hot gas defrost system                                                       | • |
| Foaming Agent Cyclopentane (75mm per side)                                   | • |
| Digital Thermostat                                                           | • |
| Removable Gasket                                                             | • |
| LED light and lock fitted as standard                                        | • |
| Door: Self closing and reversible door fitted as standard                    | • |
| Automatic extractor for air re-oxygenating fitted as standard                | • |
| Adjustable humidity at the percentage point (settable from 1%-99%)           | • |
| N. 3 Salami shelves (with Hook) fitted as standard                           | • |
| N. 5 pre-set and customizable recipes/N.7 programmable steps for each recipe | • |
| N.4 S/S Adjustable feet - (Lockable castor as Optional)                      | • |
| Energy efficiency class: -                                                   | • |