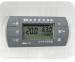

## **DETAILS**

Digital control

Inner LED light

Shelf for salami

Humidity sensor

Suitable for salami/ham

Suitable for cheese

Cheese shelf set (N.4 Shelves) orderable

#### **GENERAL FEATURES**

| Refrigerated curing meat upright (TROPICALIZED)                              | • |
|------------------------------------------------------------------------------|---|
| Stainless Steel exterior and interior                                        | • |
| Ventilated Cooling                                                           | • |
| Hot gas defrost system                                                       | • |
| Foaming Agent Cyclopentane (75mm per side)                                   | • |
| Digital Thermostat                                                           | • |
| Removable Gasket                                                             | • |
| LED light and lock fitted as standard                                        | • |
| Door: Self closing and reversible door fitted as standard                    | • |
| Automatic extractor for air re-oxygenating fitted as standard                | • |
| Adjustable humidity at the percentage point (settable from 1%-99%)           | • |
| N. 3 Salami shelves (with Hook) fitted as standard                           | • |
| N. 5 pre-set and customizable recipes/N.7 programmable steps for each recipe | • |
| N.4 S/S Adjustable feet - (Lockable castor as Optional)                      | • |
| Energy efficiency class: -                                                   | • |