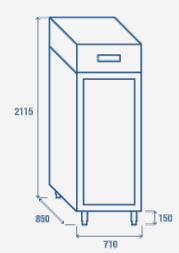

### **TECHNICAL SPECIFICATIONS**

| External Dimensions (WxDxH mm)   | 710x850x2115 |
|----------------------------------|--------------|
| Internal Dimensions (WxDxH mm)   | 550x670x1540 |
| Noise level                      | 52 dB(A)     |
| Consumption                      | 0 kWh/24h    |
| Capacity                         | 700 L        |
| Rated Power                      | 1050 W       |
| Net Weight                       | 178 Kg       |
| Temperature                      | 0° ~ +25°C   |
| Gross Weight                     | 195 Kg       |
| Packaging dimensions (WxDxH mm)  | 770x940x2180 |
| Loading quantities 20'/40'/40'HQ | 18/36/36     |

# **PRODUCT DIMENSIONS**